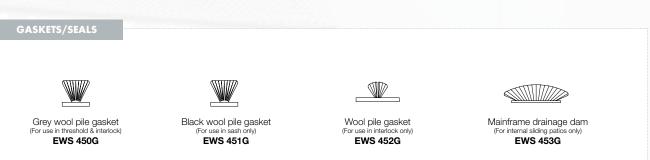

ITE



HARDEX CHROME



HARDEX GRAPHITE



## **FEATURES & BENEFITS**



## MINIMUM & MAXIMUM SIZES

PATIO







Sizes shown do not include cill.

Ensure suitable hardware is used that is capable of withstanding the sash weight.

All Sizes shown: MINIMUM - MAXIMUM in mm



### SLIDING PATIO DOORS

#### STANDARD THRESHOLD



HORIZONTAL CROSS SECTION FOR 2 PANE STYLE

VERTICAL CROSS SECTION THROUGH SLIDING SASH

# **SUNCTO**<sup>®</sup> Sliding Patio Doors





VERTICAL CROSS SECTION THROUGH FIXED SASH

#### SLIDING PATIO DOORS

#### **LOW THRESHOLD**



VERTICAL CROSS SECTION THROUGH SLIDING SASH
WITH LOW THRESHOLD

VERTICAL CROSS SECTION THROUGH FIXED SASH
WITH LOW THRESHOLD

# Syncro<sup>®</sup> Sliding Patio Doors













### SYSTEM COMPONENTS



# SUNCIO® Sliding Patio Doors









For more information about **syncro**° sliding patio door system from Eurocell, call our customer services team on **0800 988 3047**, or visit **eurocell.co.uk/syncro** 

Eurocell plc, High View Road, Alfreton, Derbyshire DE55 2DT













eurocell.co.uk