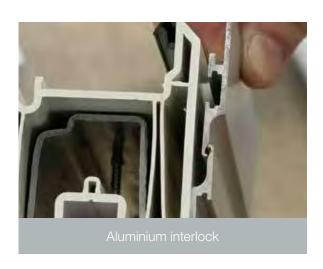

## **FEATURES & BENEFITS**

But that's just for starters. What makes Syncro really stand out are these brand new features that help it make a really impressive entrance on the marketplace:

- More sustainable with frame composition made up of at least 40% PCW (post-consumer waste)
- Better thermal efficiency with U-values as low as 1.3 for double glazed units and 1.0 for triple glazed
- Maximum width of 3.5m (2 pane) and a maximum sash width of 1750mm
- Triple as well as double glazing compatible for even better insulation
- Grey substrate for total coordination with modern designs
- Soft close option