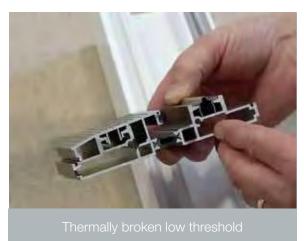

#### **LOW THRESHOLD**

VERTICAL CROSS SECTION THROUGH SLIDING SASH
WITH LOW THRESHOLD

VERTICAL CROSS SECTION THROUGH FIXED SASH
WITH LOW THRESHOLD