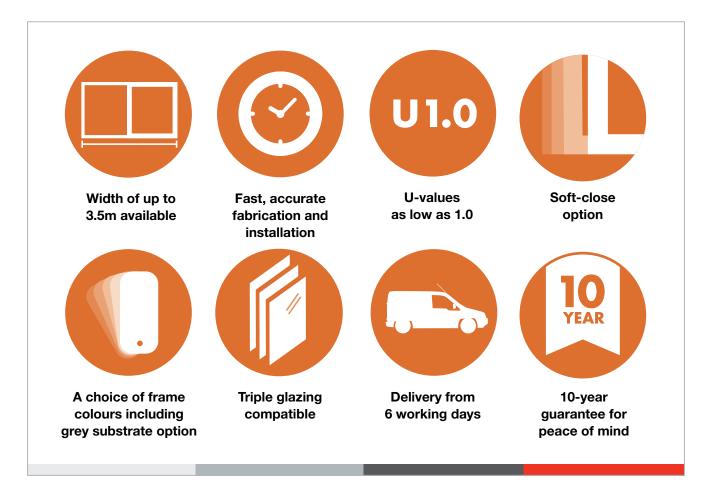

But that's just for starters. What makes Syncro really stand out are these brand new features that help it make a really impressive entrance on the marketplace:

- More sustainable with frame composition made up of at least 40% PCW (post-consumer waste)
- Better thermal efficiency with U-values as low as 1.3 for double glazed units and 1.0 for triple glazed
- Maximum width of 3.5m (2 pane) and a maximum sash width of 1750mm
- Triple as well as double glazing compatible for even better insulation
- Grey substrate for total coordination with modern designs
- Soft close option

## **FEATURES & BENEFITS**