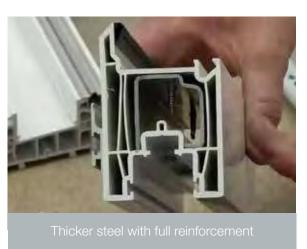

But that's just for starters. What makes Syncro really stand out are these brand new features that help it make a really impressive entrance on the marketplace:

- More sustainable with frame composition made up of at least 40% PCW (post-consumer waste)
- Better thermal efficiency with U-values as low as 1.3 for double glazed units and 1.0 for triple glazed
- Maximum width of 3.5m (2 pane) and a maximum sash width of 1750mm
- Triple as well as double glazing compatible for even better insulation
- Grey substrate for total coordination with modern designs
- Soft close option