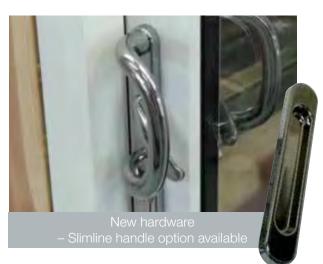

But that's just for starters. What makes Syncro really stand out are these brand new features that help it make a really impressive entrance on the marketplace:

- More sustainable with frame composition made up of at least 40% PCW (post-consumer waste)
- Better thermal efficiency with U-values as low as 1.3 for double glazed units and 1.0 for triple glazed
- Maximum width of 3.5m (2 pane) and a maximum sash width of 1750mm
- Triple as well as double glazing compatible for even better insulation
- Grey substrate for total coordination with modern designs
- Soft close option