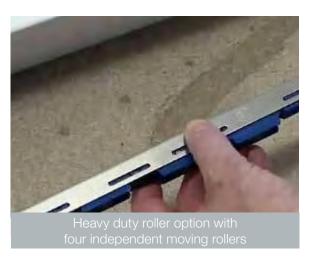

AND SPECIFICATIONS ARE MADE TO ORDER ON EXTENDED LEAD TIMES





WHITE



HARDEX CHROME



HARDEX GRAPHITE



## **FEATURES & BENEFITS**



## MINIMUM & MAXIMUM SIZES

PATIO







Sizes shown do not include cill.

Ensure suitable hardware is used that is capable of withstanding the sash weight.

All Sizes shown: MINIMUM - MAXIMUM in mm



### SLIDING PATIO DOORS

#### STANDARD THRESHOLD



HORIZONTAL CROSS SECTION FOR 2 PANE STYLE

VERTICAL CROSS SECTION THROUGH SLIDING SASH

# **SUNCTO**<sup>®</sup> Sliding Patio Doors





VERTICAL CROSS SECTION THROUGH FIXED SASH

#### SLIDING PATIO DOORS

#### **LOW THRESHOLD**



VERTICAL CROSS SECTION THROUGH SLIDING SASH
WITH LOW THRESHOLD

VERTICAL CROSS SECTION THROUGH FIXED SASH
WITH LOW THRESHOLD

# Syncro<sup>®</sup> Sliding Patio Doors













### SYSTEM COMPONENTS



# SUNCIO® Sliding Patio Doors









For more information about **syncro**° sliding patio door system from Eurocell, call our customer services team on **0800 988 3047**, or visit **eurocell.co.uk/syncro** 

Eurocell plc, High View Road, Alfreton, Derbyshire DE55 2DT













eurocell.co.uk