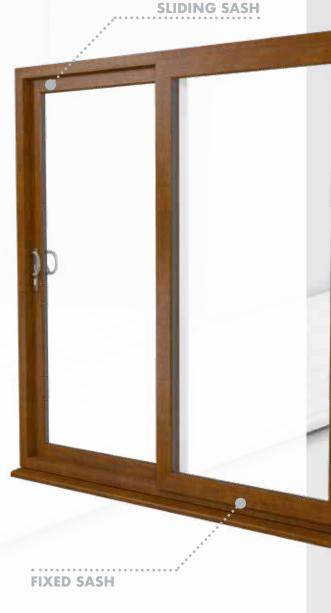

**GOLDEN OAK** Both sides



ROSEWOOD



**ROSEWOOD** Both sides



ANTHRACITE GREY White interior



**GREY** (Both sides) Grey base



ANTHRACITE **GREY SMOOTH** Grev base

#### FRAME COLOURS MADE TO ORDER



**ANTHRACITE GREY MATT** Grev base

32 ADDITIONAL COLOURS AND SPECIFICATIONS ARE MADE TO ORDER ON EXTENDED LEAD TIMES





WHITE



HARDEX CHROME



HARDEX GRAPHITE



## **FEATURES & BENEFITS**



## MINIMUM & MAXIMUM SIZES

PATIO







Sizes shown do not include cill.

Ensure suitable hardware is used that is capable of withstanding the sash weight.

All Sizes shown: MINIMUM - MAXIMUM in mm



### SLIDING PATIO DOORS

#### STANDARD THRESHOLD



HORIZONTAL CROSS SECTION FOR 2 PANE STYLE

VERTICAL CROSS SECTION THROUGH SLIDING SASH

# **SUNCTO**<sup>®</sup> Sliding Patio Doors





VERTICAL CROSS SECTION THROUGH FIXED SASH

#### SLIDING PATIO DOORS

#### **LOW THRESHOLD**



VERTICAL CROSS SECTION THROUGH SLIDING SASH
WITH LOW THRESHOLD

VERTICAL CROSS SECTION THROUGH FIXED SASH
WITH LOW THRESHOLD

# Syncro<sup>®</sup> Sliding Patio Doors













### SYSTEM COMPONENTS



# SUNCIO® Sliding Patio Doors









For more information about **syncro**° sliding patio door system from Eurocell, call our customer services team on **0800 988 3047**, or visit **eurocell.co.uk/syncro** 

Eurocell plc, High View Road, Alfreton, Derbyshire DE55 2DT













eurocell.co.uk