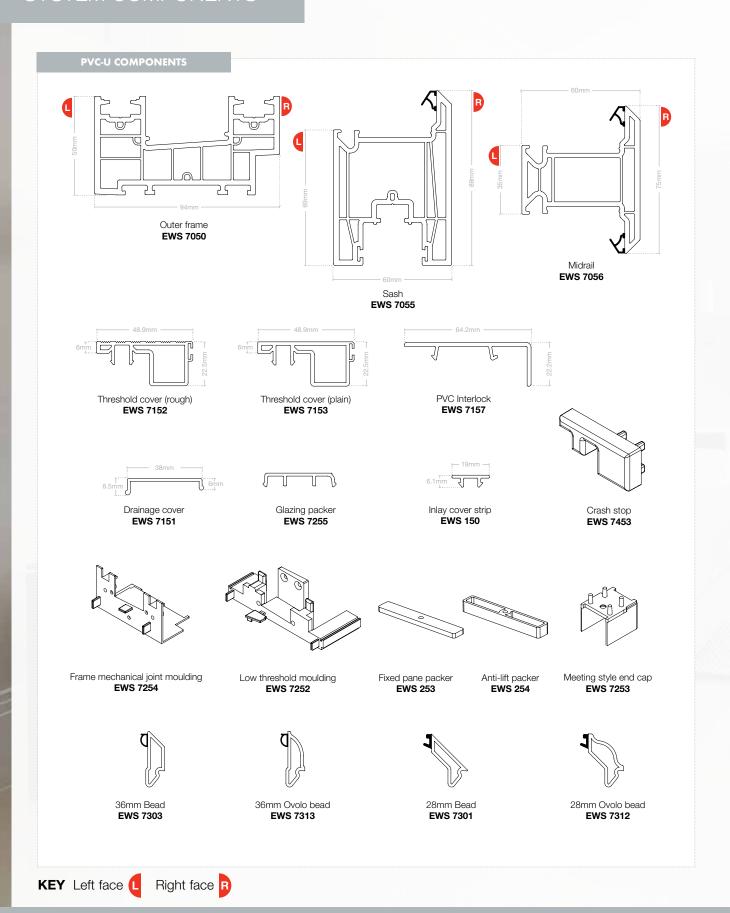

ORDER ON EXTENDED LEAD TIMES





WHITE



HARDEX CHROME



HARDEX GRAPHITE



## **FEATURES & BENEFITS**



## MINIMUM & MAXIMUM SIZES

PATIO







Sizes shown do not include cill.

Ensure suitable hardware is used that is capable of withstanding the sash weight.

All Sizes shown: MINIMUM - MAXIMUM in mm



### SLIDING PATIO DOORS

#### STANDARD THRESHOLD



HORIZONTAL CROSS SECTION FOR 2 PANE STYLE

VERTICAL CROSS SECTION THROUGH SLIDING SASH

# **SUNCTO**<sup>®</sup> Sliding Patio Doors





VERTICAL CROSS SECTION THROUGH FIXED SASH

#### SLIDING PATIO DOORS

#### **LOW THRESHOLD**



VERTICAL CROSS SECTION THROUGH SLIDING SASH
WITH LOW THRESHOLD

VERTICAL CROSS SECTION THROUGH FIXED SASH
WITH LOW THRESHOLD

# Syncro<sup>®</sup> Sliding Patio Doors













### SYSTEM COMPONENTS



# SUNCIO® Sliding Patio Doors









For more information about **syncro**° sliding patio door system from Eurocell, call our customer services team on **0800 988 3047**, or visit **eurocell.co.uk/syncro** 

Eurocell plc, High View Road, Alfreton, Derbyshire DE55 2DT













eurocell.co.uk