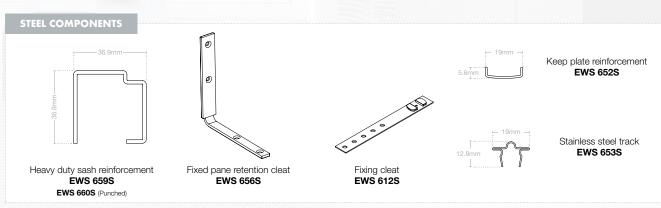

WHITE



HARDEX CHROME



HARDEX GRAPHITE



## **FEATURES & BENEFITS**



## MINIMUM & MAXIMUM SIZES

PATIO







Sizes shown do not include cill.

Ensure suitable hardware is used that is capable of withstanding the sash weight.

All Sizes shown: MINIMUM - MAXIMUM in mm



### SLIDING PATIO DOORS

#### STANDARD THRESHOLD



HORIZONTAL CROSS SECTION FOR 2 PANE STYLE

VERTICAL CROSS SECTION THROUGH SLIDING SASH

# **SUNCTO**<sup>®</sup> Sliding Patio Doors





VERTICAL CROSS SECTION THROUGH FIXED SASH

#### SLIDING PATIO DOORS

#### **LOW THRESHOLD**



VERTICAL CROSS SECTION THROUGH SLIDING SASH
WITH LOW THRESHOLD

VERTICAL CROSS SECTION THROUGH FIXED SASH
WITH LOW THRESHOLD

# Syncro<sup>®</sup> Sliding Patio Doors













### SYSTEM COMPONENTS



# SUNCIO® Sliding Patio Doors









For more information about **syncro**° sliding patio door system from Eurocell, call our customer services team on **0800 988 3047**, or visit **eurocell.co.uk/syncro** 

Eurocell plc, High View Road, Alfreton, Derbyshire DE55 2DT













eurocell.co.uk