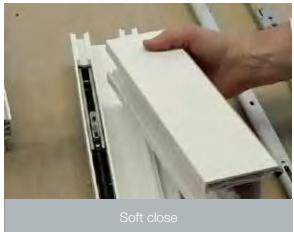

But that's just for starters. What makes Syncro really stand out are these brand new features that help it make a really impressive entrance on the marketplace:

- More sustainable with frame composition made up of at least 40% PCW (post-consumer waste)
- Better thermal efficiency with U-values as low as 1.3 for double glazed units and 1.0 for triple glazed
- Maximum width of 3.5m (2 pane) and a maximum sash width of 1750mm
- Triple as well as double glazing compatible for even better insulation
- Grey substrate for total coordination with modern designs
- Soft close option