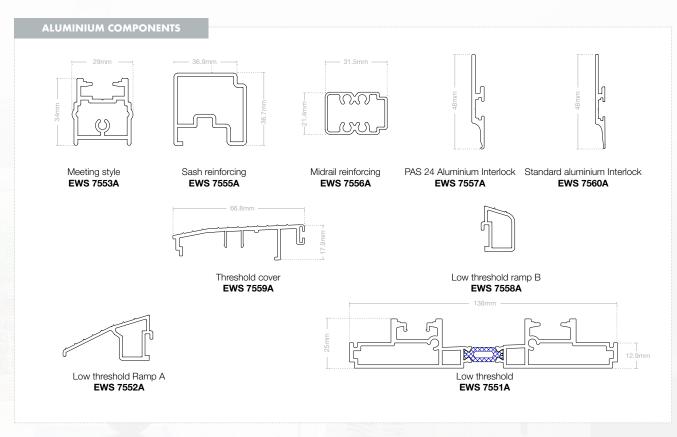

WHITE



HARDEX CHROME



HARDEX GRAPHITE



## **FEATURES & BENEFITS**



## MINIMUM & MAXIMUM SIZES

PATIO







Sizes shown do not include cill.

Ensure suitable hardware is used that is capable of withstanding the sash weight.

All Sizes shown: MINIMUM - MAXIMUM in mm



### SLIDING PATIO DOORS

#### STANDARD THRESHOLD



HORIZONTAL CROSS SECTION FOR 2 PANE STYLE

VERTICAL CROSS SECTION THROUGH SLIDING SASH

# **SUNCTO**<sup>®</sup> Sliding Patio Doors





VERTICAL CROSS SECTION THROUGH FIXED SASH

#### SLIDING PATIO DOORS

#### **LOW THRESHOLD**



VERTICAL CROSS SECTION THROUGH SLIDING SASH
WITH LOW THRESHOLD

VERTICAL CROSS SECTION THROUGH FIXED SASH
WITH LOW THRESHOLD

# Syncro<sup>®</sup> Sliding Patio Doors













### SYSTEM COMPONENTS



# SUNCIO® Sliding Patio Doors









For more information about **syncro**° sliding patio door system from Eurocell, call our customer services team on **0800 988 3047**, or visit **eurocell.co.uk/syncro** 

Eurocell plc, High View Road, Alfreton, Derbyshire DE55 2DT













eurocell.co.uk