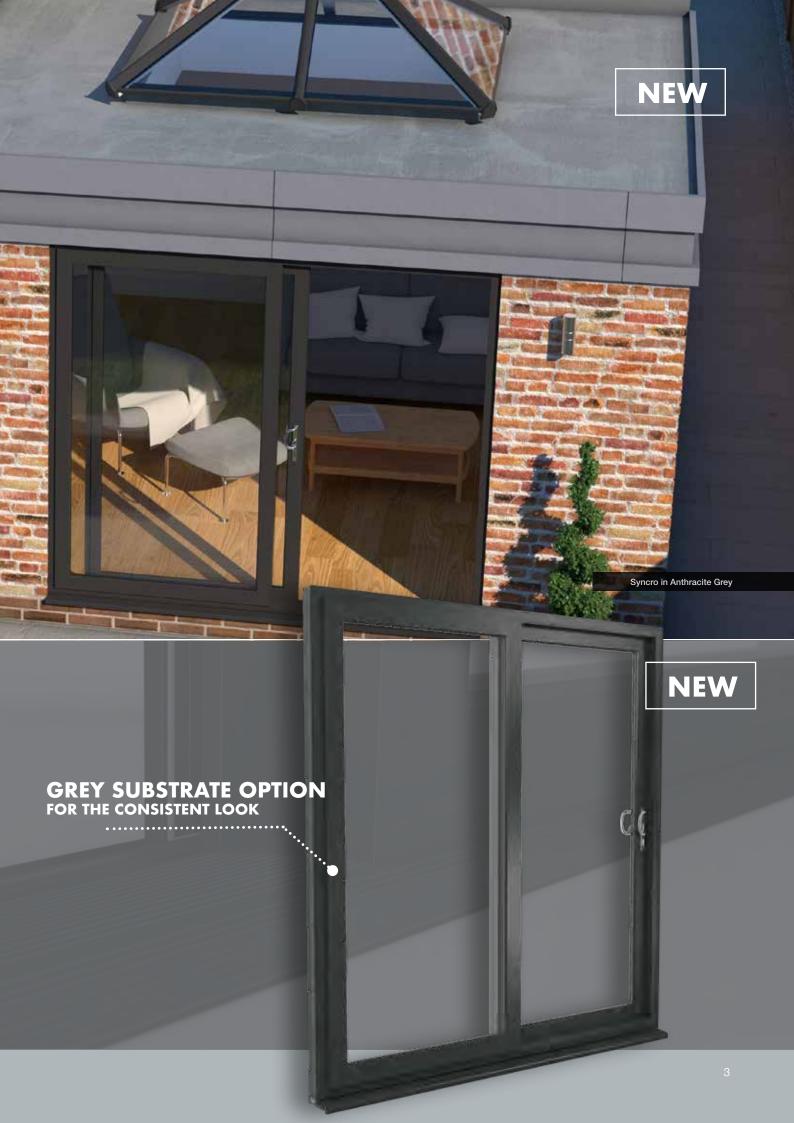

## **A GREY REVOLUTION**

The outstanding feature that makes Syncro so special, though, is its grey substrate option.

With a through-colour grey frame instead of just a surface foil,

It may seem like a small detail, but the all-grey look is a big thing with homeowners right now and many people are more than ready to pay a premium for it in PVC-U rather than choose the much more expensive aluminium option.

Syncro is normally manufactured with a white internal finish to maintain a bright, fresh interior, but some colours are available on both sides from stock.

Plus, Syncro doors are also available with a grey substrate for the look that's so much in demand at the moment.