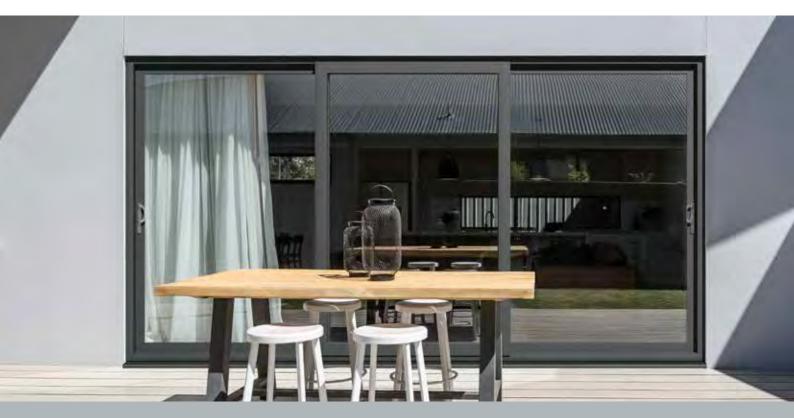

## **A GREY REVOLUTION**

The outstanding feature that makes Syncro so special, though, is its grey substrate option.

With a through-colour grey frame instead of just a surface foil,

It may seem like a small detail, but the all-grey look is a big thing with homeowners right now and many people are more than ready to pay a premium for it in PVC-U rather than choose the much more expensive aluminium option.

Syncro is normally manufactured with a white internal finish to maintain a bright, fresh interior, but some colours are available on both sides from stock.

Plus, Syncro doors are also available with a grey substrate for the look that's so much in demand at the moment.