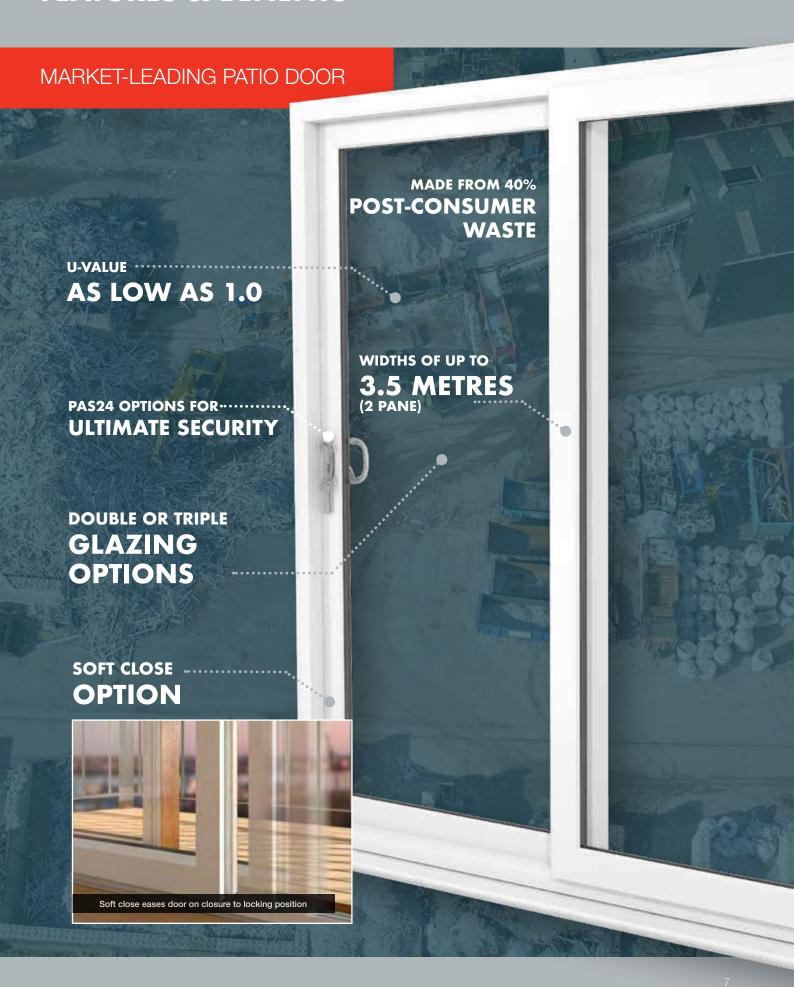

But that's just for starters. What makes Syncro really stand out are these brand new features that help it make a really impressive entrance on the marketplace:

- More sustainable with frame composition made up of at least 40% PCW (post-consumer waste)
- Better thermal efficiency with U-values as low as 1.3 for double glazed units and 1.0 for triple glazed
- Maximum width of 3.5m (2 pane) and a maximum sash width of 1750mm
- Triple as well as double glazing compatible for even better insulation
- Grey substrate for total coordination with modern designs
- Soft close option