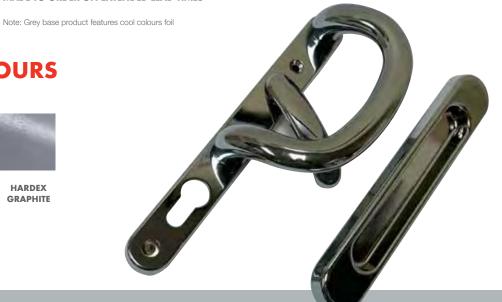

#### FRAME COLOURS MADE TO ORDER

**ANTHRACITE GREY MATT** Grev base

32 ADDITIONAL COLOURS AND SPECIFICATIONS ARE MADE TO ORDER ON EXTENDED LEAD TIMES

WHITE

HARDEX CHROME

HARDEX GRAPHITE