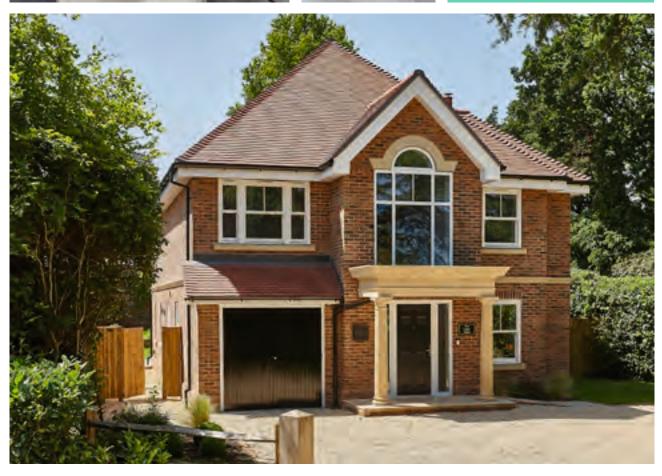

## **Welcome to REHAU windows**

REHAU offer a range of stylish energy efficient window systems to compliment your home, with a high-gloss finish, slim sightlines and the highest possible thermal and acoustic performance.

**Energy efficient windows** 

All REHAU window systems can achieve a WER A rating - the highest energy rating, making your home more efficient and save money on your heating bills.