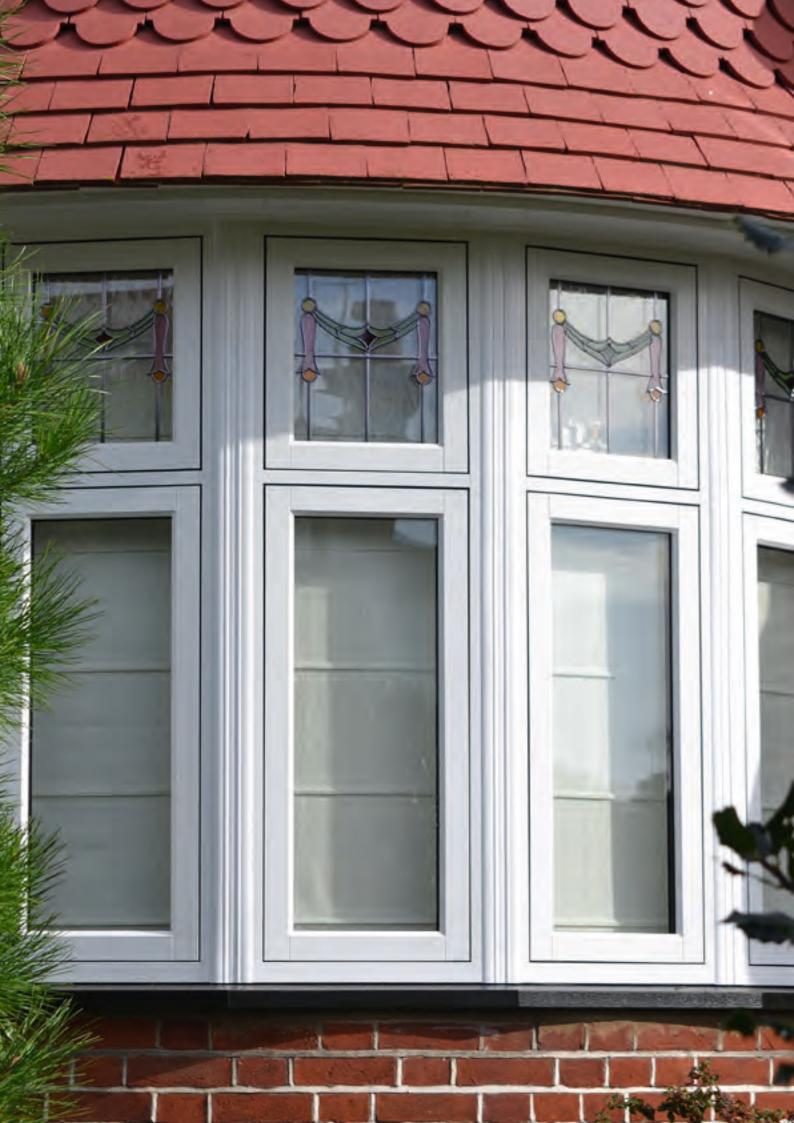

## **Rio flush fit windows**

When it comes to design features and sophisticated styling, the Rio flush fit window is in a class of its own.

The windows have been specifically designed so that the opening sash of your window sits flush with the outer frame, giving a unique sleek and seamless appearance.

As with all REHAU windows, safety, security and longevity of your windows is paramount. Your Rio flush fit windows benefit from enhanced noise reduction, energy efficiency and are easy to maintain, keeping your windows looking good throughout their lifetime.

### Attention to detail

Not only does the Rio flush fit window authentically replicate the features of a traditional timber window, it also compliments more modern homes perfectly with clean lines and a minimalist appearance.