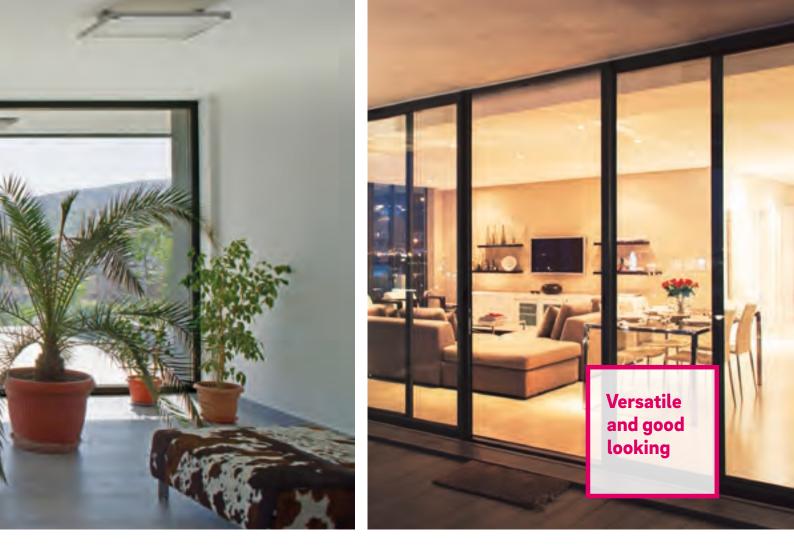

## Perfect for modern living

AGILA sliding doors are perfect for modern living, combining superior design and engineering to bring outstanding versatility and create a feeling of openness in any home.

REHAU sliding doors offer slim sightlines with maximum glass area, thereby adding light and freedom. It is the perfect choice for conservatories, balconies, porches or extensions as well as offering all the benefits of modern uPVC including noise reduction, low maintenance, safety, security and energy efficiency.

## Create a unique look with a wide range of colours and finishes.

Creating the perfect colour scheme for your home doesn't have to stop at the interior decoration – now you can choose a colour scheme for the windows and doors in your property. Your new windows and doors will not only be of the highest quality, delivering performance year after year, but you also have the option of turning them into a real design feature. Our four collour collections offer a rich array of colours to meet the aesthetic desires and the distinctive ideas of each and every homeowner.