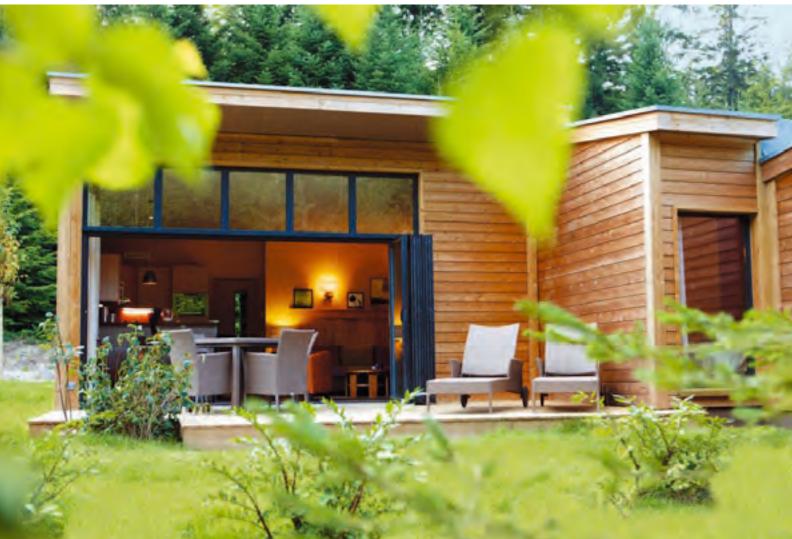

## Open up your home with the AGILA multi-fold door and bring the outside in.

As a popular alternative to more traditional french doors and sliding patio doors, multi-fold doors can create an open plan feel for any type of building. The multi-facet panes fold back into a concertina style, allowing a wide opening offering unrestricted access.

### AGILA multi-fold doors

An increasingly popular alternative to more traditional french doors and patio doors, the REHAU multi-fold door system can offer so much more - improving open plan living and bringing a modern contemporary feel to almost any home.