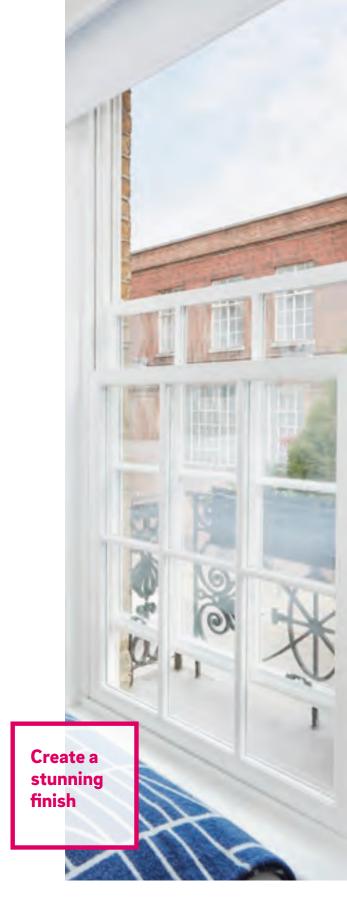

## Period style with vertical sliding windows

Designed to replicate traditional timber box sash windows, the REHAU Heritage window system will provide you with a traditional-looking sash window combined with the numerous benefits of modern uPVC windows.

## Added value and authenticity

Superbly engineered and of exceptional quality, sash windows manufactured from the REHAU Heritage system will add real value, authenticity and style to your home without sacrificing performance. The REHAU Heritage system has been developed following extensive consultation with conservation bodies and as a result, our sliding sash windows are the most distinctive and authentic-looking uPVC sash window available in the UK.

## Attention to detail

Classic-style hardware and fittings and optional decorative horns replicate the traditional timber sash window to create a stunning finish. Further attention to detail in the form of a deep bottom rail and optional georgian bars add to a simply superior modern sash window.