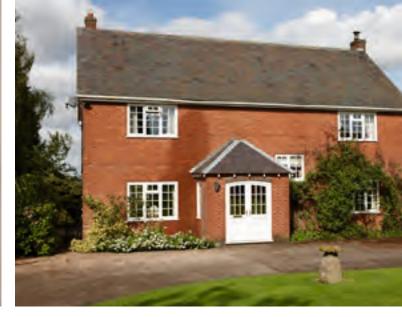

## Period style with vertical sliding windows

Designed to replicate traditional timber box sash windows, the REHAU Heritage window system will provide you with a traditional-looking sash window combined with the numerous benefits of modern uPVC windows.

## Added value and authenticity

Superbly engineered and of exceptional quality, sash windows manufactured from the REHAU Heritage system will add real value, authenticity and style to your home without sacrificing performance. The REHAU Heritage system has been developed following extensive consultation with conservation bodies and as a result, our sliding sash windows are the most distinctive and authentic-looking uPVC sash window available in the UK.

## Attention to detail

Classic-style hardware and fittings and optional decorative horns replicate the traditional timber sash window to create a stunning finish. Further attention to detail in the form of a deep bottom rail and optional georgian bars add to a simply superior modern sash window.