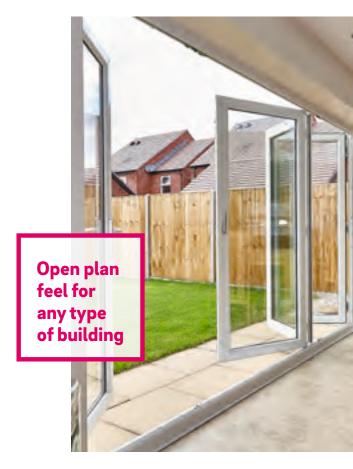

## Open up your home with the AGILA multi-fold door and bring the outside in.

As a popular alternative to more traditional french doors and sliding patio doors, multi-fold doors can create an open plan feel for any type of building. The multi-facet panes fold back into a concertina style, allowing a wide opening offering unrestricted access.

The REHAU multi-fold door is a sophisticated door system which meets the demands of almost any property, enabling you to choose the number of panes to suit your needs. Dependent upon the size of the opening you can have up to a maximum number of 7 panes, covering a span of almost 5.5 metres and with the option of the master door being located on the right or left side, you have complete flexibility.