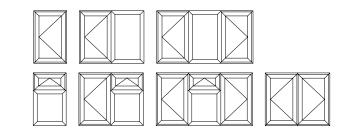

# Style your home with casement windows

Casement windows are the most popular style of replacement window in the UK.

## A popular choice

An extremely versatile window that offers both chamfered and sculptured options, and a range of colours that will suit all styles of home ensuring you can make a real statement.

Featuring fixed panes, top opening fanlights and side opening lights, casement windows can be combined to create an almost limitless range of styles.

With many additional features such as decorative glass, clip-on georgian bars and run-through sash horns, casement windows can be tailored to your specific requirements. With so much choice, you can be sure that your new windows will make your home complete.

## TOTAL 70 casement windows styles and shapes