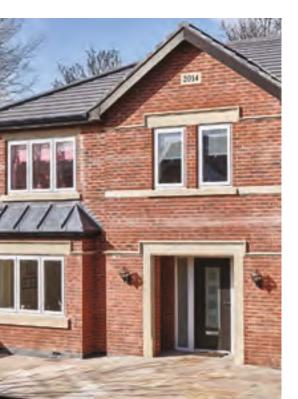

## **Welcome to REHAU windows**

REHAU offer a range of stylish energy efficient window systems to compliment your home, with a high-gloss finish, slim sightlines and the highest possible thermal and acoustic performance.

# Style your home with casement windows

Casement windows are the most popular style of replacement window in the UK.

## A popular choice

An extremely versatile window that offers both chamfered and sculptured options, and a range of colours that will suit all styles of home ensuring you can make a real statement.

Featuring fixed panes, top opening fanlights and side opening lights, casement windows can be combined to create an almost limitless range of styles.