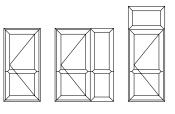

# Style your home with casement windows

Casement windows are the most popular style of replacement window in the UK.

## A popular choice

An extremely versatile window that offers both chamfered and sculptured options, and a range of colours that will suit all styles of home ensuring you can make a real statement.

Featuring fixed panes, top opening fanlights and side opening lights, casement windows can be combined to create an almost limitless range of styles.

With many additional features such as decorative glass, clip-on georgian bars and run-through sash horns, casement windows can be tailored to your specific requirements. With so much choice, you can be sure that your new windows will make your home complete.

## TOTAL 70 casement windows styles and shapes