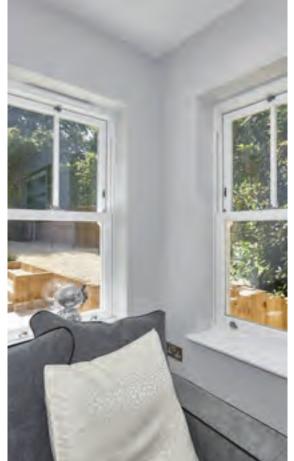

## Period style with vertical sliding windows

Designed to replicate traditional timber box sash windows, the REHAU Heritage window system will provide you with a traditional-looking sash window combined with the numerous benefits of modern uPVC windows.

## Added value and authenticity

Superbly engineered and of exceptional quality, sash windows manufactured from the REHAU Heritage system will add real value, authenticity and style to your home without sacrificing performance. The REHAU Heritage system has been developed following extensive consultation with conservation bodies and as a result, our sliding sash windows are the most distinctive and authentic-looking uPVC sash window available in the UK.