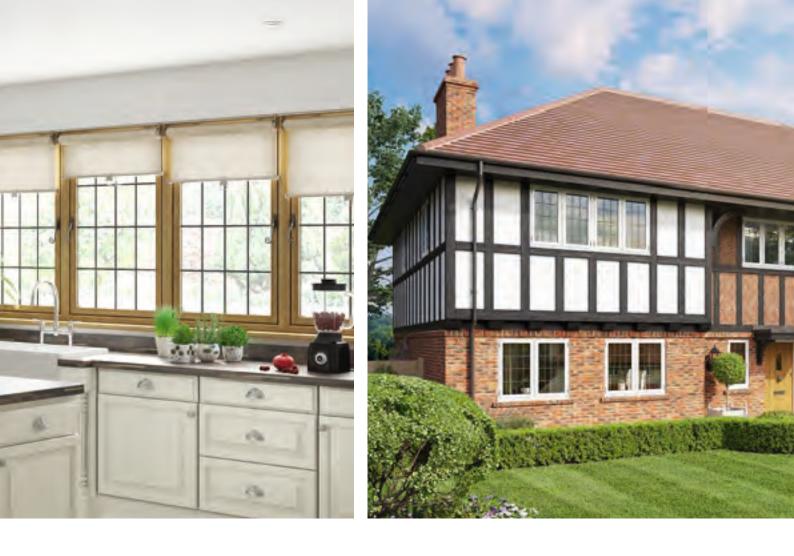

## Create a unique look with a wide range of colours and finishes.

Creating the perfect colour scheme for your home doesn't have to stop at the interior decoration – now you can choose a colour scheme for the windows and doors in your property. Your new windows and doors will not only be of the highest quality, delivering performance year after year, but you also have the option of turning them into a real design feature. Our four collour collections offer a rich array of colours to meet the aesthetic desires and the distinctive ideas of each and every homeowner.

## **Colour foils**

Our laminate foils are durable, scratch resistant, can be easily cleaned and offer high performance and longevity in all types of weather conditions. Woodgrain laminate finishes are available from timeless hues in clotted cream and chartwell green to contemporary expressions in different shades of grey and statement colours like ruby red.