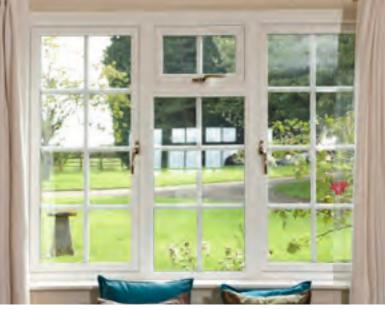

## Let in the light with bay and bow windows

Create a wonderful sense of space and light with REHAU bay & bow windows.

Bay and bow windows are an elegant and attractive external feature in your home, whilst internally they create a wonderful sense of space and light. Whether you frame a beautiful view or simply flood your room with sunlight, a bay or bow window will enhance your home.

Space and light

Strength and performance

Customise your look

Bay and bow window styles and shapes