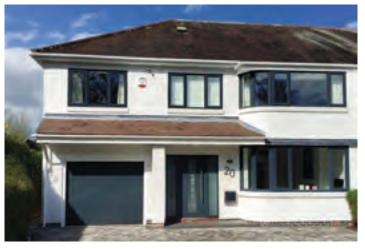

# Style your home with casement windows

Casement windows are the most popular style of replacement window in the UK.

## A popular choice

An extremely versatile window that offers both chamfered and sculptured options, and a range of colours that will suit all styles of home ensuring you can make a real statement.

Featuring fixed panes, top opening fanlights and side opening lights, casement windows can be combined to create an almost limitless range of styles.