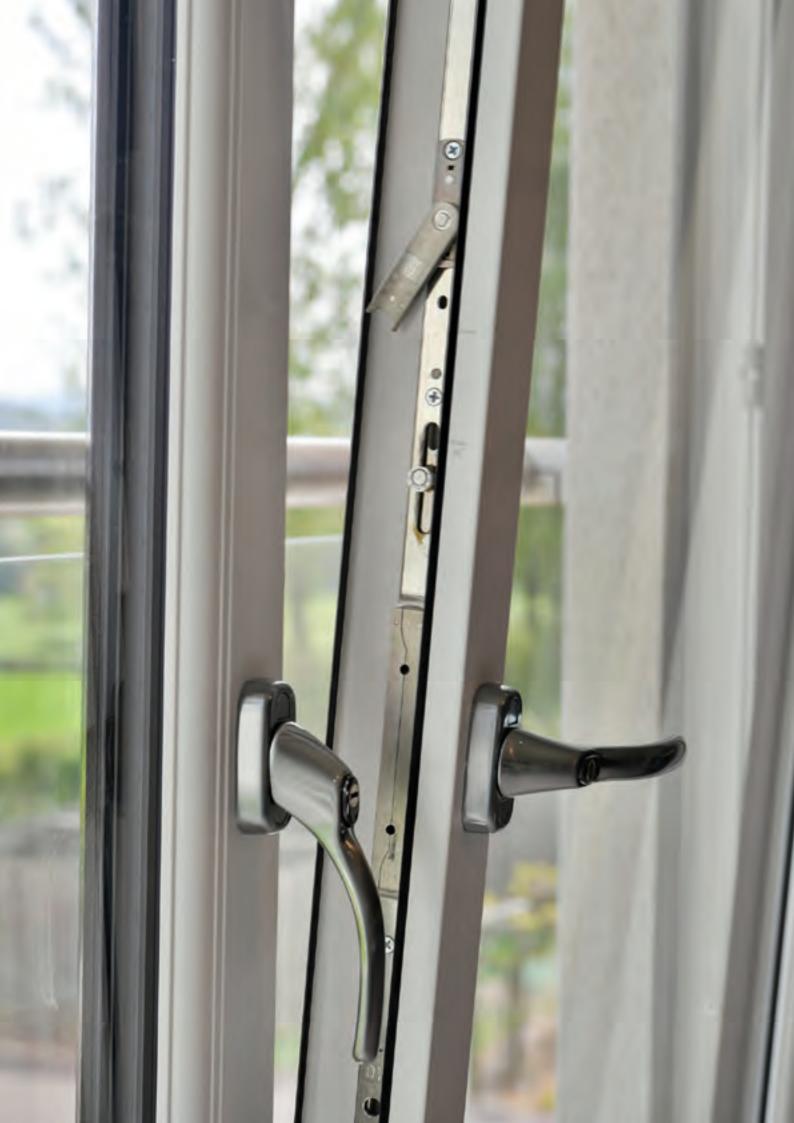

### **Enhanced security**

REHAU windows and doors are tested to the highest security standards giving you an added level of security to your home and family.

## Hardware

Choosing REHAU windows and doors will help towards keeping your home safe and secure. All REHAU windows and doors are compatible with the latest high security locking mechanisms. They can also be fitted with extra safety features if required, such as window restrictors to prevent the window from fully opening.