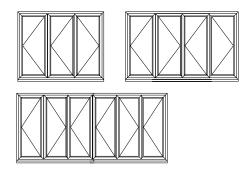

## AGILA multi-fold door styles and shapes

Up to 7 window panes S.5 metre span

Open plan feel

### AGILA multi-fold doors

An increasingly popular alternative to more traditional french doors and patio doors, the REHAU multi-fold door system can offer so much more - improving open plan living and bringing a modern contemporary feel to almost any home.