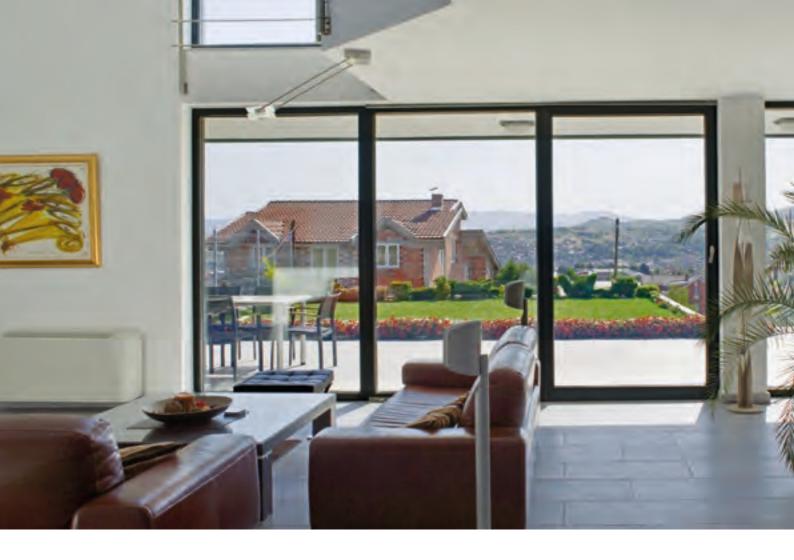

## Perfect for modern living

AGILA sliding doors are perfect for modern living, combining superior design and engineering to bring outstanding versatility and create a feeling of openness in any home.

REHAU sliding doors offer slim sightlines with maximum glass area, thereby adding light and freedom. It is the perfect choice for conservatories, balconies, porches or extensions as well as offering all the benefits of modern uPVC including noise reduction, low maintenance, safety, security and energy efficiency.

## AGILA sliding door styles and shapes

**AGILA sliding doors** REHAU sliding doors are available in a wide range of options with a choice of two, three or four panes. The 3 star sold secure diamond approved security lock cylinder comes as standard with the option of the enhanced 12 point locking mechanism and the ERA total security lifetime guarantee.