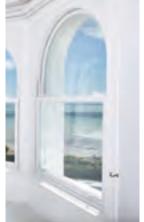

## Let in the light with bay and bow windows

Create a wonderful sense of space and light with REHAU bay & bow windows.

Bay and bow windows are an elegant and attractive external feature in your home, whilst internally they create a wonderful sense of space and light. Whether you frame a beautiful view or simply flood your room with sunlight, a bay or bow window will enhance your home.

Space and light

Strength and performance

Customise your look

Bay and bow window styles and shapes