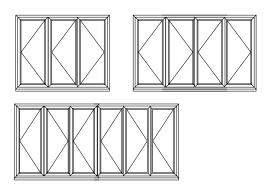

## AGILA multi-fold door styles and shapes

Up to 7 window panes S.5 metre span

Open plan feel

### AGILA multi-fold doors

An increasingly popular alternative to more traditional french doors and patio doors, the REHAU multi-fold door system can offer so much more - improving open plan living and bringing a modern contemporary feel to almost any home.