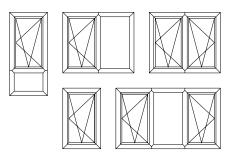

# Style your home with casement windows

Casement windows are the most popular style of replacement window in the UK.

## A popular choice

An extremely versatile window that offers both chamfered and sculptured options, and a range of colours that will suit all styles of home ensuring you can make a real statement.

Featuring fixed panes, top opening fanlights and side opening lights, casement windows can be combined to create an almost limitless range of styles.

With many additional features such as decorative glass, clip-on georgian bars and run-through sash horns, casement windows can be tailored to your specific requirements. With so much choice, you can be sure that your new windows will make your home complete.

## TOTAL 70 casement windows styles and shapes