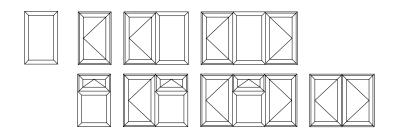

# Style your home with casement windows

Casement windows are the most popular style of replacement window in the UK.

## A popular choice

An extremely versatile window that offers both chamfered and sculptured options, and a range of colours that will suit all styles of home ensuring you can make a real statement.

Featuring fixed panes, top opening fanlights and side opening lights, casement windows can be combined to create an almost limitless range of styles.

With many additional features such as decorative glass, clip-on georgian bars and run-through sash horns, casement windows can be tailored to your specific requirements. With so much choice, you can be sure that your new windows will make your home complete.

## TOTAL 70 casement windows styles and shapes