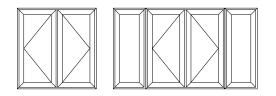

## AGILA multi-fold door styles and shapes

Up to 7 window panes S.5 metre span

Open plan feel