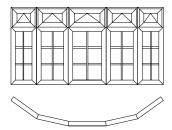

## Let in the light with bay and bow windows

Create a wonderful sense of space and light with REHAU bay & bow windows.

Bay and bow windows are an elegant and attractive external feature in your home, whilst internally they create a wonderful sense of space and light. Whether you frame a beautiful view or simply flood your room with sunlight, a bay or bow window will enhance your home.

Space and light

Strength and performance

Customise your look

Bay and bow window styles and shapes