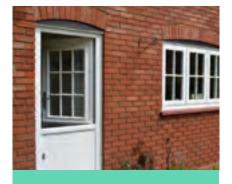

# Style your home with casement windows

Casement windows are the most popular style of replacement window in the UK.

## A popular choice

An extremely versatile window that offers both chamfered and sculptured options, and a range of colours that will suit all styles of home ensuring you can make a real statement.

Featuring fixed panes, top opening fanlights and side opening lights, casement windows can be combined to create an almost limitless range of styles.

With many additional features such as decorative glass, clip-on georgian bars and run-through sash horns, casement windows can be tailored to your specific requirements. With so much choice, you can be sure that your new windows will make your home complete.