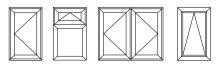

## TOTAL 70 casement windows styles and shapes

## Casement windows including french windows

Comprehensive range of styles, (chamfered and sculptured) and a variety of colour options.