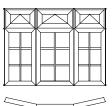

## Let in the light with bay and bow windows

Create a wonderful sense of space and light with REHAU bay & bow windows.

Bay and bow windows are an elegant and attractive external feature in your home, whilst internally they create a wonderful sense of space and light. Whether you frame a beautiful view or simply flood your room with sunlight, a bay or bow window will enhance your home.

Space and light

Strength and performance

Customise your look

Bay and bow window styles and shapes