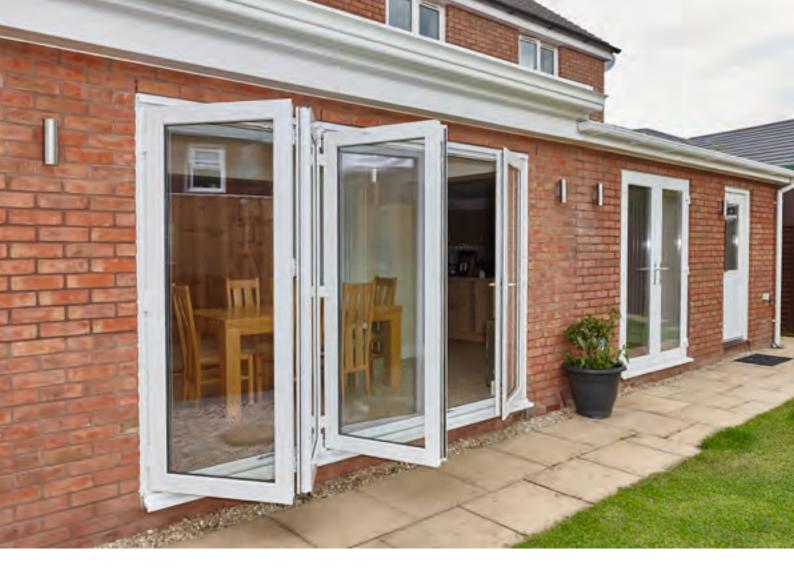

## Open up your home with the AGILA multi-fold door and bring the outside in.

As a popular alternative to more traditional french doors and sliding patio doors, multi-fold doors can create an open plan feel for any type of building. The multi-facet panes fold back into a concertina style, allowing a wide opening offering unrestricted access.

The REHAU multi-fold door is a sophisticated door system which meets the demands of almost any property, enabling you to choose the number of panes to suit your needs. Dependent upon the size of the opening you can have up to a maximum number of 7 panes, covering a span of almost 5.5 metres and with the option of the master door being located on the right or left side, you have complete flexibility.