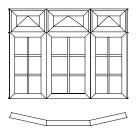

## Let in the light with bay and bow windows

Create a wonderful sense of space and light with REHAU bay & bow windows.

Bay and bow windows are an elegant and attractive external feature in your home, whilst internally they create a wonderful sense of space and light. Whether you frame a beautiful view or simply flood your room with sunlight, a bay or bow window will enhance your home.

Space and light

Strength and performance

Customise your look

Bay and bow window styles and shapes