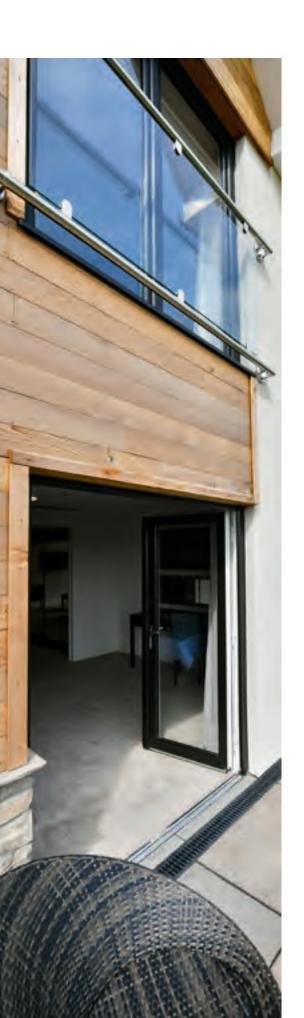

## Open up your home with the AGILA multi-fold door and bring the outside in.

As a popular alternative to more traditional french doors and sliding patio doors, multi-fold doors can create an open plan feel for any type of building. The multi-facet panes fold back into a concertina style, allowing a wide opening offering unrestricted access.

The REHAU multi-fold door is a sophisticated door system which meets the demands of almost any property, enabling you to choose the number of panes to suit your needs. Dependent upon the size of the opening you can have up to a maximum number of 7 panes, covering a span of almost 5.5 metres and with the option of the master door being located on the right or left side, you have complete flexibility.

Integrated low threshold track is completely reversible allowing for doors to open in or out.

## AGILA multi-fold door styles and shapes

Up to 7 window panes S.5 metre span

Open plan feel

### AGILA multi-fold doors

An increasingly popular alternative to more traditional french doors and patio doors, the REHAU multi-fold door system can offer so much more - improving open plan living and bringing a modern contemporary feel to almost any home.