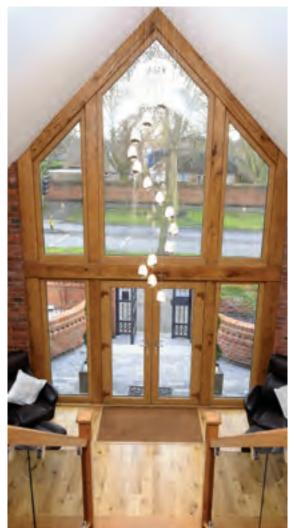

## Let in the light with bay and bow windows

Create a wonderful sense of space and light with REHAU bay & bow windows.

Bay and bow windows are an elegant and attractive external feature in your home, whilst internally they create a wonderful sense of space and light. Whether you frame a beautiful view or simply flood your room with sunlight, a bay or bow window will enhance your home.

Space and light

Strength and performance

Customise your look

Bay and bow window styles and shapes