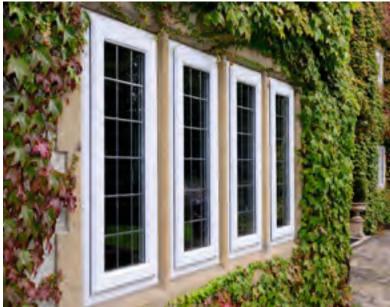

# Style your home with casement windows

Casement windows are the most popular style of replacement window in the UK.

## A popular choice

An extremely versatile window that offers both chamfered and sculptured options, and a range of colours that will suit all styles of home ensuring you can make a real statement.

Featuring fixed panes, top opening fanlights and side opening lights, casement windows can be combined to create an almost limitless range of styles.

With many additional features such as decorative glass, clip-on georgian bars and run-through sash horns, casement windows can be tailored to your specific requirements. With so much choice, you can be sure that your new windows will make your home complete.