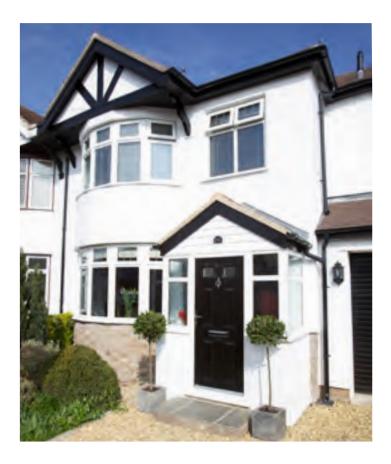

# Style your home with casement windows

Casement windows are the most popular style of replacement window in the UK.

## A popular choice

An extremely versatile window that offers both chamfered and sculptured options, and a range of colours that will suit all styles of home ensuring you can make a real statement.

Featuring fixed panes, top opening fanlights and side opening lights, casement windows can be combined to create an almost limitless range of styles.

With many additional features such as decorative glass, clip-on georgian bars and run-through sash horns, casement windows can be tailored to your specific requirements. With so much choice, you can be sure that your new windows will make your home complete.