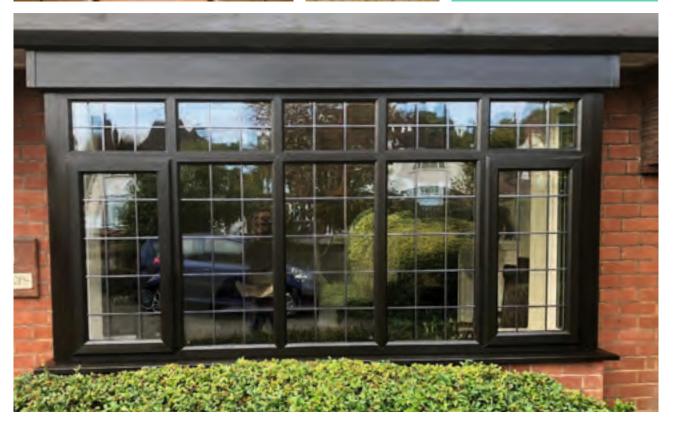

# Style your home with casement windows

Casement windows are the most popular style of replacement window in the UK.

## A popular choice

An extremely versatile window that offers both chamfered and sculptured options, and a range of colours that will suit all styles of home ensuring you can make a real statement.

Featuring fixed panes, top opening fanlights and side opening lights, casement windows can be combined to create an almost limitless range of styles.

With many additional features such as decorative glass, clip-on georgian bars and run-through sash horns, casement windows can be tailored to your specific requirements. With so much choice, you can be sure that your new windows will make your home complete.

## TOTAL 70 casement windows styles and shapes