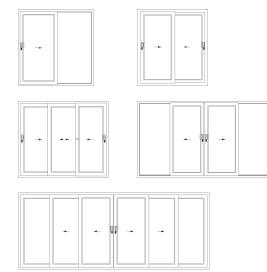

## AGILA multi-fold door styles and shapes

Up to 7 window panes S.5 metre span

Open plan feel

### AGILA multi-fold doors

An increasingly popular alternative to more traditional french doors and patio doors, the REHAU multi-fold door system can offer so much more - improving open plan living and bringing a modern contemporary feel to almost any home.