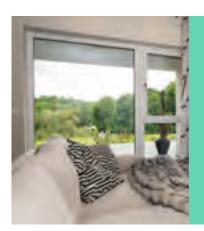

## Let in the light with bay and bow windows

Create a wonderful sense of space and light with REHAU bay & bow windows.

Bay and bow windows are an elegant and attractive external feature in your home, whilst internally they create a wonderful sense of space and light. Whether you frame a beautiful view or simply flood your room with sunlight, a bay or bow window will enhance your home.